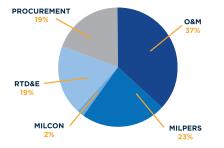

5 Core Missions Air and Space Superiority Intelligence, Surveillance and Reconnaissance (ISR) Rapid Global Mobility Global Strike Command and Control

**FY18 Budget Request** 

| AF "BLUE" Total (\$B)                 | <u>FY17</u><br>\$123.9 | <u>FY18</u><br>\$132.4 |
|---------------------------------------|------------------------|------------------------|
| By Appropriation                      |                        |                        |
| O&M                                   | \$47.9                 | \$49.2                 |
| MILPERS                               | \$29.3                 | \$30.7                 |
| MILCON                                | \$2.1                  | \$2.0                  |
| MFH                                   | \$0.3                  | \$0.4                  |
| Procurement                           | \$23.9                 | \$24.7                 |
| RDT&E                                 | \$20.2                 | \$25.4                 |
| BRAC                                  | \$O.1                  | \$O.1                  |
| By Component                          |                        |                        |
| Active                                | \$108.5                | \$116.5                |
| Reserve                               | \$5.1                  | \$5.2                  |
| Guard                                 | \$10.2                 | \$10.6                 |
| Major Installations                   | 79                     | 79                     |
| Total Force                           |                        |                        |
| Total Aircraft Inventory <sup>1</sup> | 5,517                  | 5,416                  |
| Flying Hours (K)                      | 1,165                  | 1,153                  |