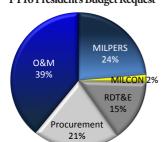

#### FY16 President's Budget Request

# SUMMARY LEVEL

| F113    | F110                                                                                                                   |
|---------|------------------------------------------------------------------------------------------------------------------------|
| \$108.8 | \$122.2                                                                                                                |
|         |                                                                                                                        |
| \$43.5  | \$47.8                                                                                                                 |
| \$28.8  | \$29.0                                                                                                                 |
| \$1.0   | \$1.6                                                                                                                  |
| \$0.3   | \$0.5                                                                                                                  |
| \$19.0  | \$25.3                                                                                                                 |
| \$16.1  | \$18.0                                                                                                                 |
| \$0.1   | \$0.1                                                                                                                  |
|         |                                                                                                                        |
| \$94.1  | \$106.8                                                                                                                |
| \$4.9   | \$4.9                                                                                                                  |
| \$9.8   | \$10.5                                                                                                                 |
| FY15    | FY16                                                                                                                   |
| 156     | 156                                                                                                                    |
| 79      | 79                                                                                                                     |
| 77      | 77                                                                                                                     |
|         |                                                                                                                        |
| 4,956   | 4,919                                                                                                                  |
| 1,203   | 1,220                                                                                                                  |
|         | \$43.5<br>\$28.8<br>\$1.0<br>\$0.3<br>\$19.0<br>\$16.1<br>\$0.1<br>\$94.1<br>\$4.9<br>\$9.8<br>FY15<br>156<br>79<br>77 |