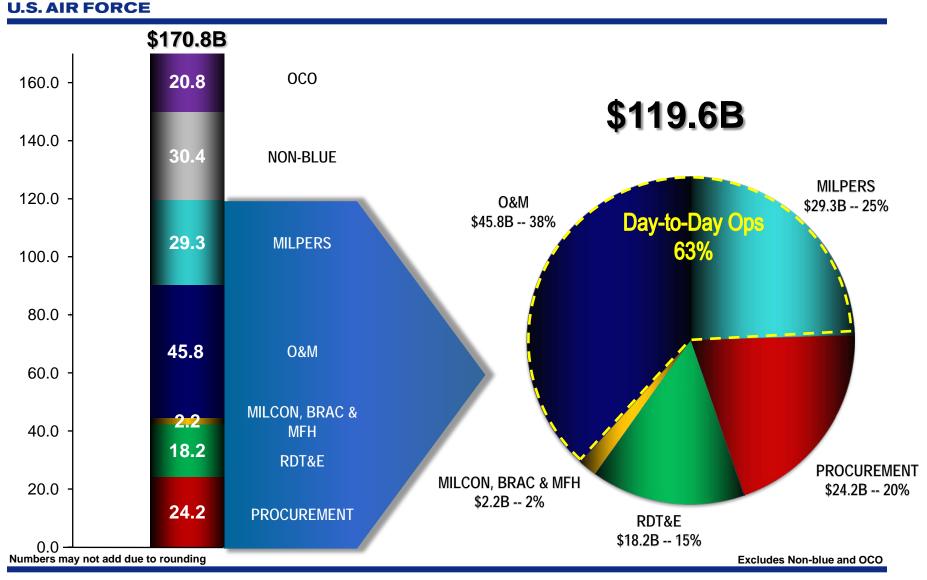

r>manpower         | Increase ISR<br>capacity<br>Work toward 50<br>CAPs in FY11<br>Normalize<br>MC-12W training/<br>basing posture                 | Modernize &<br>sustain air &<br>ground C2<br>systems<br>Increase<br>manpower in<br>control &<br>reporting centers                          | Replace<br>operational<br>losses (HH-60Gs)<br>Recapitalize<br>HC-130P/N fleet<br>with HC-130Js<br>Modernize<br>Guardian Angel<br>Program | Build new<br>Afghan Nat'l<br>Army Air Corps &<br>Iraqi Air Force<br>Further allied<br>partnerships<br>through JSF                                                             | Stabilize military<br>end strength<br>Optimize flying<br>hours<br>Progress with<br>Acquisition<br>Improvement<br>Program       |

## **The Air Force Budget**







## FY11 PB Request – Blue \$





## **Military Personnel**



|                                       | FY10                               | FY11   |       |
|---------------------------------------|------------------------------------|--------|-------|
|                                       |                                    | PB     | Delta |
| (\$B)                                 | Appn                               | FD     | Della |
| Air Force Active Duty                 | 22.0                               | 22.5   | 0.5   |
| Air National Guard                    | 2.9                                | 3.1    | 0.2   |
| Air Force Reserve                     | 1.6                                | 1.7    | 0.1   |
| Medicare Eligible Retiree Health Care | 2.0                                | 2.1    | 0.0   |