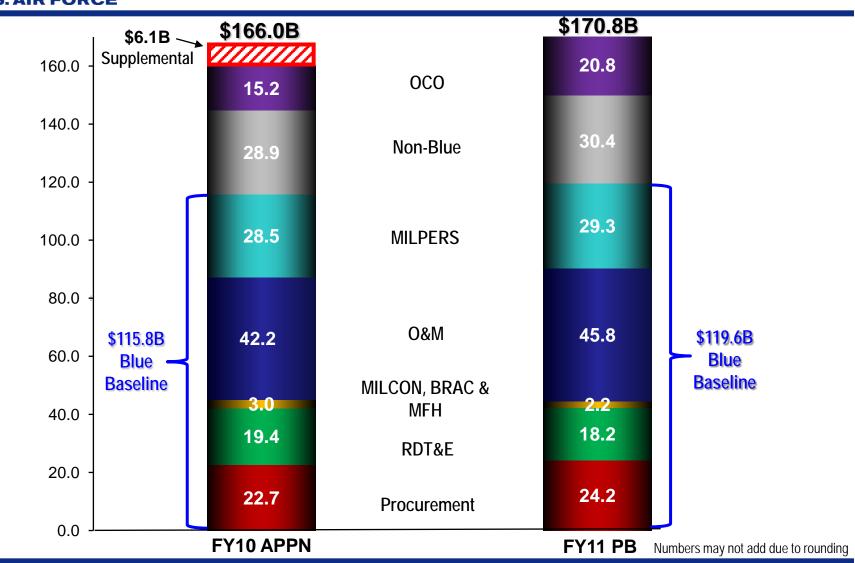

>AC-130Hs<br>Increase<br>AFSOC's<br>manpower         | Increase ISR<br>capacity<br>Work toward 50<br>CAPs in FY11<br>Normalize<br>MC-12W training/<br>basing posture                 | Modernize &<br>sustain air &<br>ground C2<br>systems<br>Increase<br>manpower in<br>control &<br>reporting centers                          | Replace<br>operational<br>losses (HH-60Gs)<br>Recapitalize<br>HC-130P/N fleet<br>with HC-130Js<br>Modernize<br>Guardian Angel<br>Program | Build new<br>Afghan Nat'l<br>Army Air Corps &<br>Iraqi Air Force<br>Further allied<br>partnerships<br>through JSF                                                             | Stabilize military<br>end strength<br>Optimize flying<br>hours<br>Progress with<br>Acquisition<br>Improvement<br>Program       |

## **The Air Force Budget**







## FY11 PB Request – Blue \$





## **Military Personnel**



|                                       | FY10                               | FY11   |       |
|---------------------------------------|------------------------------------|--------|-------|
|                                       |                                    | PB     | Delta |
| (\$B)                                 | Appn                               | FD     | Della |
| Air Force Active Duty                 | 22.0                               | 22.5   | 0.5   |
| Air National Guard                    | 2.9                                | 3.1    | 0.2   |
| Air Force Reserve                     | 1.6                                | 1.7    | 0.1   |
| Medicare Eligible Retiree Health Care | 2.0